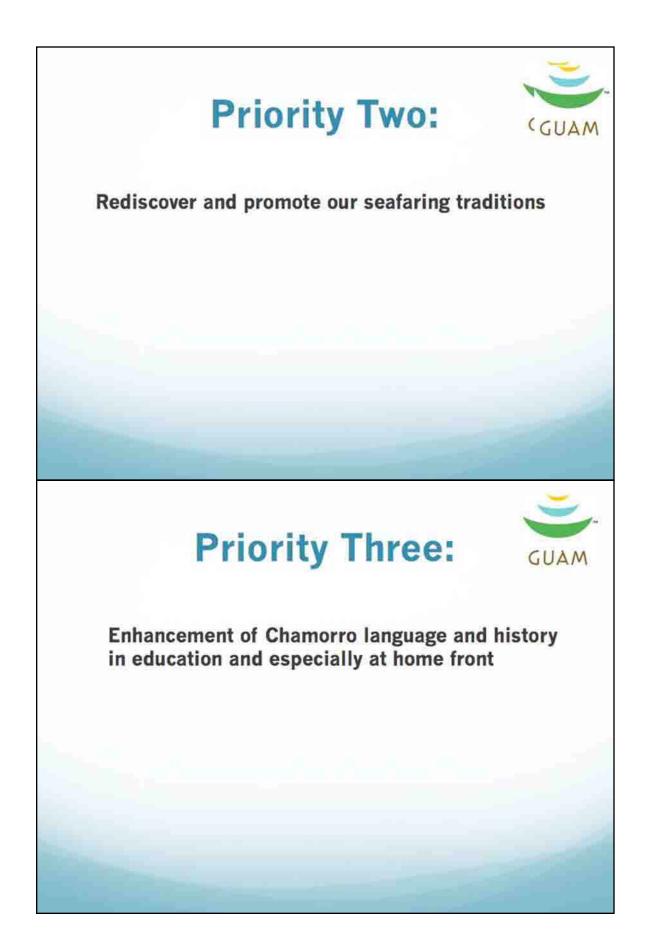

- 12. Require at the very least "Chamorro language speakers" in all areas of the Lina'la: Guam Cultural and Eco Park (Tumon ancient Chamorro village), to showcase who we are as a people of the land. Everyone should be able to speak Chamorro at Lina'la.
- 13. Rediscover and promote our seafaring traditions.
- 14. Tourism industry leaders, Chamorro NGO's, Government leaders should have a conference to address the perpetuation of the Chamorro language and culture within the tourism industry and community.
- 15. Promote authenticity and accuracy for language and cultural representation.