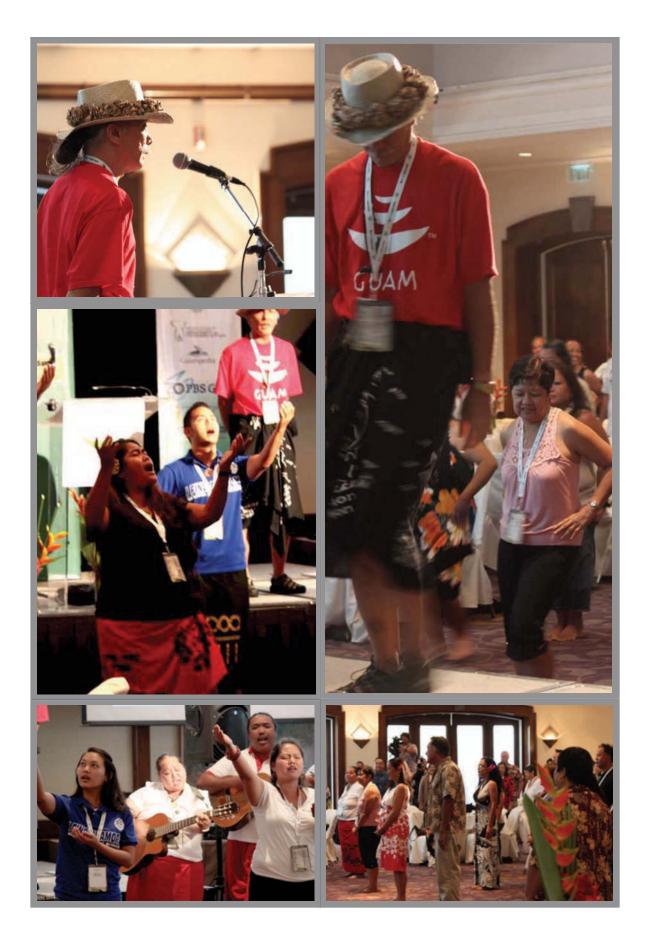

## *Dimimoria Siha* Performances

### Frank Rabon, Master of Chamorro Dance

### Chamorro Dance Academy:

Guam Visitor's Bureau's Chamorro Dance Academy in Japan is tagged as one of the most successful promotions to spread the Hafa Adai spirit. Chamorro dance master Frank Rabon, founder of Pa'a Taotao Tano'. oversees the instruction of three traditional Chamorro songs, translations of the Chamorro language and corresponding dances during each dance academy.

The Chamorro Dance Academy program has been so successful that it has been expanded from it's original setting of Tokyo to include Osaka and Nagoya. At the recent Pa'a Taotao Tano Dinana Minagof dance competition, an entourage of more than twenty dancers from Japan presented what they learned from the Chamorro Dance Academy. The Japanese dancers were given a rousing approval from the Guam audiences.