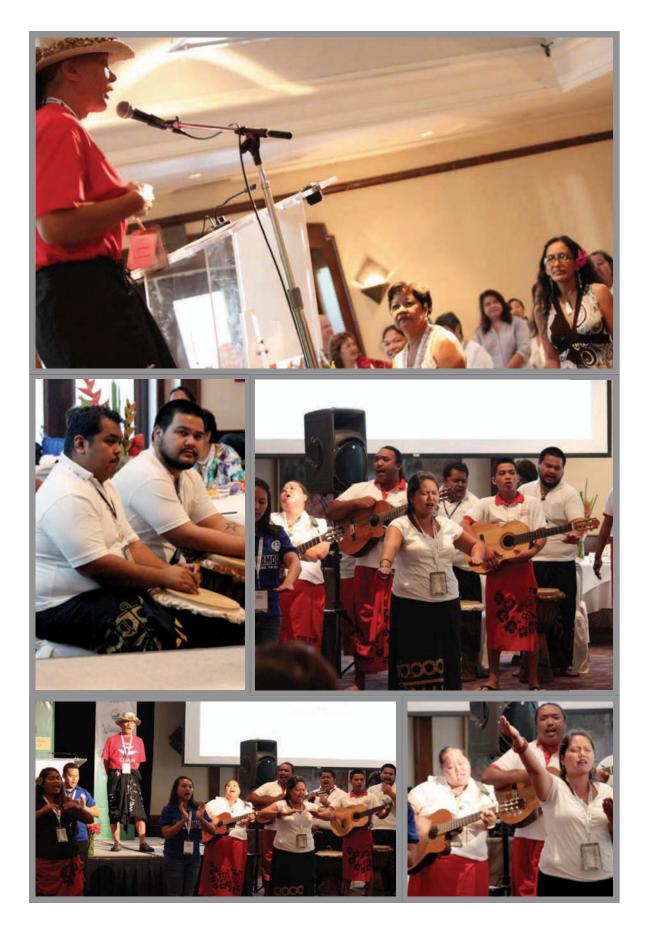

## *Dimimoria Siha* Performances

### Frank Rabon, Master of Chamorro Dance

### Chamorro Dance Academy:

Guam Visitor's Bureau's Chamorro Dance Academy in Japan is tagged as one of the most successful promotions to spread the Hafa Adai spirit. Chamorro dance master Frank Rabon, founder of Pa'a Taotao Tano'. oversees the instruction of three traditional Chamorro songs, translations of the Chamorro language and corresponding dances during each dance academy.

The Chamorro Dance Academy program has been so successful that it has been expanded from it's original setting of Tokyo to include Osaka and Nagoya. At the recent Pa'a Taotao Tano Dinana Minagof dance competition, an entourage of more than twenty dancers from Japan presented what they learned from the Chamorro Dance Academy. The Japanese dancers were given a rousing approval from the Guam audiences.