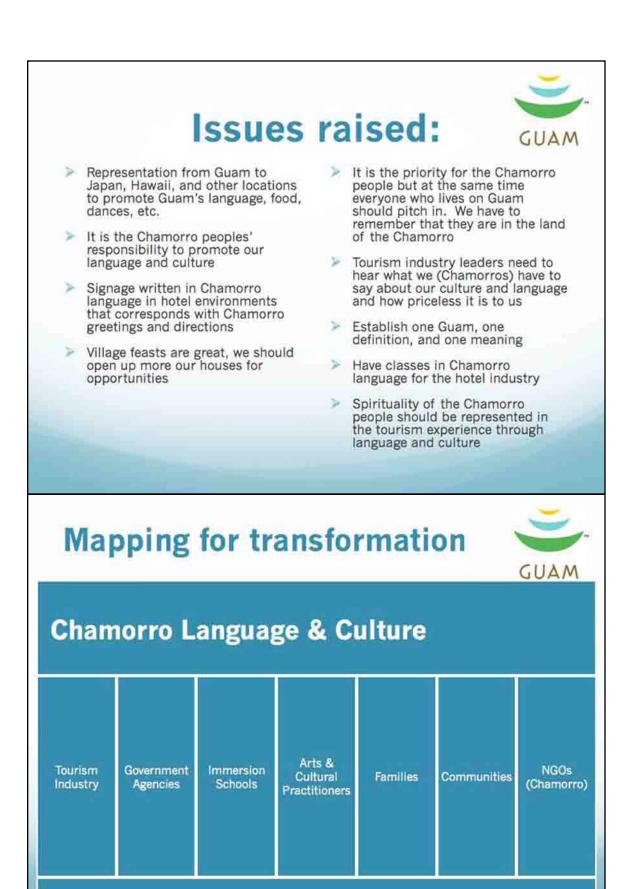

# Issues raised:

- Perpetuate what is truly Chamorro in all aspect of the tourism experience.
- Songs, dances, in Chamorro language. Play songs in Chamorro in hotels, restaurants...
- Chamorro music in hotels
- Leadership participation in conferences
- Chamorro language is not spoken by natives
- Teach basic Chamorro phrases in the tourist industry
- Mandate programs for culture and language exchange in the tourism industry

- Leaders need to learn and speak the Chamorro language.
- Create more places where Chamorro language will be used
- Give Chamorro speakers more points on job applications
- Propose legislation about the language
- Representation for language experts in the tourism industry
- Conference on Chamorro language and culture for leaders
- Introduce Chamorro chants into the tourism experience

# Issues raised:

- Showcase what we can offer
- Chamorro language used in employee gatherings
- Support from the tourism industry for the perpetuation and research on the Chamorro language and culture
- Chamorro language begins with the people of the land who speak it, we need to speak it in our everyday experiences.
- Corporate entities in the tourism industry should support the oral history project I Fanlalai'an (UOG) in its efforts to authenticate Chamorro language and culture and indigenous history. Thus, non-profit organizations deserves wider community support, especially given the cultural plagiarism issue that exists in the cultural performance art community