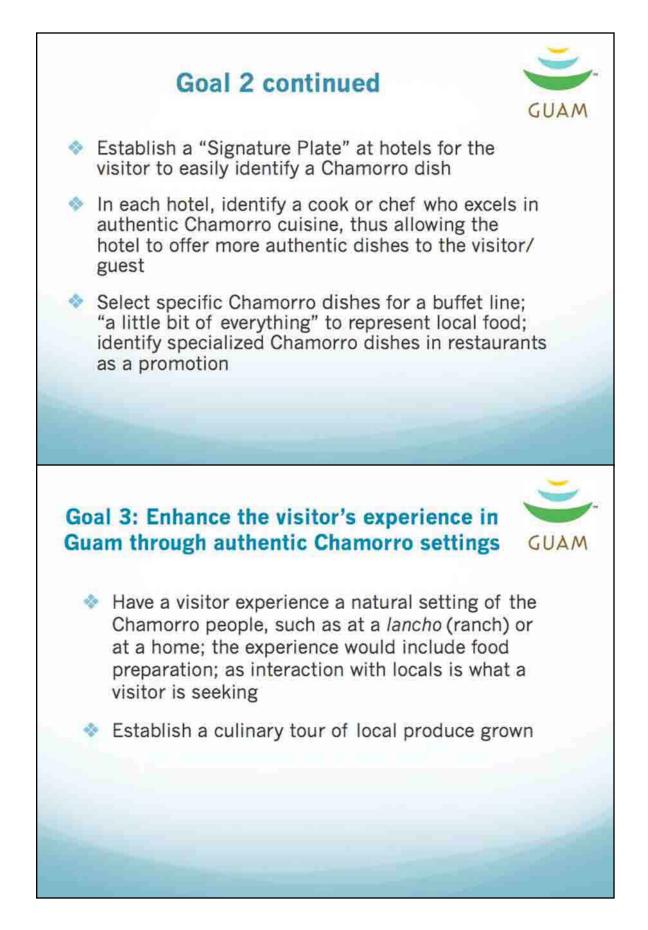

55 3. Nengkanno' yan Tradision Food & Tradition Maila' Ta Fan Boka! Come and Let's Eat!

> Kuåtton Magellan, San Vitores yan San Vicente, Mina'dos Bibienda Magellan, San Vitores Room, 2<sup>nd</sup> Flr

### Top 15 responses from conference participants:

- 1. Offer alternative visitor experiences that will expose visitors to an authentic Chamorro setting/event, which always includes Chamorro cuisine.
- 2. Improve the marketing and promotion of Chamorro cuisine to the visitor industry.
- 3. Start with basic phrases in all the hotel industry environments and encourage Chamorro language speakers to share their knowledge in public environments and experiences.
- 4. Create pamphlets or palm sized cards with common phrases in Japanese translated to Chamorro.
- 5. Encourage and support existing media and social online networks to develop short videos about Guam and traditions utilizing the indigenous Chamorro language.
- 6. Offer authentic Chamorro cuisine through the visitor industry so that visitors can truly experience the uniqueness of local food.
- 7. Involve the man'amko to educate and promote Guam's history, heritage and language.
- 8. Enhance Chamorro language and history educational opportunities especially on the home front.
- 9. Construct and operate the Guam Museum and Guam Cultural Center (audio, visual and performing arts).
- 10. Require tour guides to use Chamorro language.
- 11. Create laws that would mandate inclusion of the Chamorro language in public places (signs, menus, directions greeting, etc.)