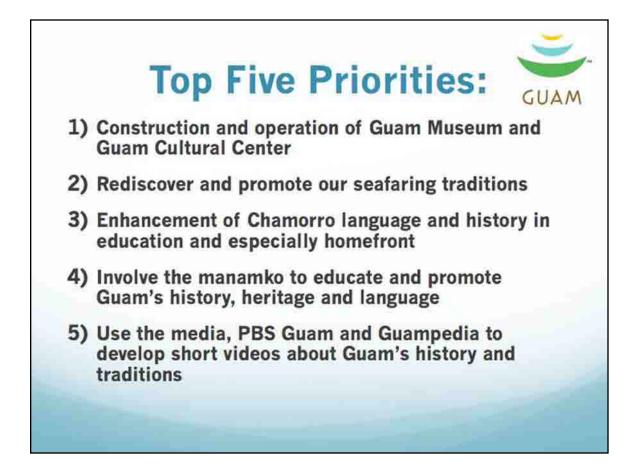

### Top 15 responses from conference participants:

- 1. Offer alternative visitor experiences that will expose visitors to an authentic Chamorro setting/event, which always includes Chamorro cuisine.
- 2. Improve the marketing and promotion of Chamorro cuisine to the visitor industry.
- 3. Start with basic phrases in all the hotel industry environments and encourage Chamorro language speakers to share their knowledge in public environments and experiences.
- 4. Create pamphlets or palm sized cards with common phrases in Japanese translated to Chamorro.
- 5. Encourage and support existing media and social online networks to develop short videos about Guam and traditions utilizing the indigenous Chamorro language.
- 6. Offer authentic Chamorro cuisine through the visitor industry so that visitors can truly experience the uniqueness of local food.
- 7. Involve the man'amko to educate and promote Guam's history, heritage and language.
- 8. Enhance Chamorro language and history educational opportunities especially on the home front.
- 9. Construct and operate the Guam Museum and Guam Cultural Center (audio, visual and performing arts).
- 10. Require tour guides to use Chamorro language.
- 11. Create laws that would mandate inclusion of the Chamorro language in public places (signs, menus, directions greeting, etc.)

- 12. Require at the very least "Chamorro language speakers" in all areas of the Lina'la: Guam Cultural and Eco Park (Tumon ancient Chamorro village), to showcase who we are as a people of the land. Everyone should be able to speak Chamorro at Lina'la.
- 13. Rediscover and promote our seafaring traditions.
- 14. Tourism industry leaders, Chamorro NGO's, Government leaders should have a conference to address the perpetuation of the Chamorro language and culture within the tourism industry and community.
- 15. Promote authenticity and accuracy for language and cultural representation.