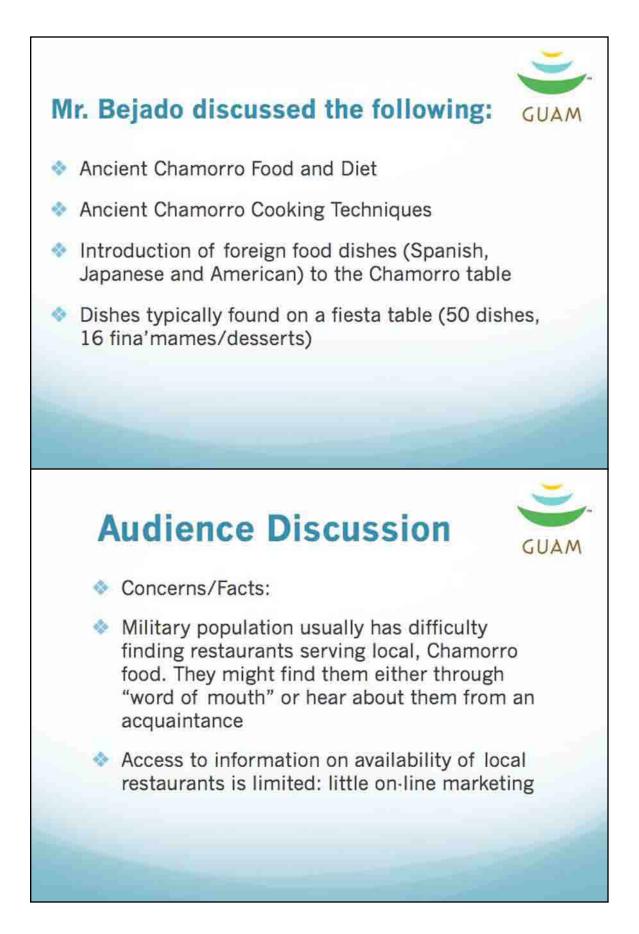

Simeon M. Palomo, grant writer for the Department of Chamorro Affairs, is a member of the GVB board of directors and serves on the GVB CHaCO Committee. He was born and raised on Guam, coming from a family of nine children whose parents are Antonio and Margarita Palomo. Having been raised in a typical Chamorro family in Tamuning, he grew up eating the standard Chamorro dishes of kadu, tinaktak, estafao, kelaguen and finadene. His

mother was especially known to make excellent roskette. As an adult Simeon has mastered the basic Chamorro survival dishes of kadu and estafao. As for the more intricate dishes such as motsiyas, hopefully one day he will make his parents proud.