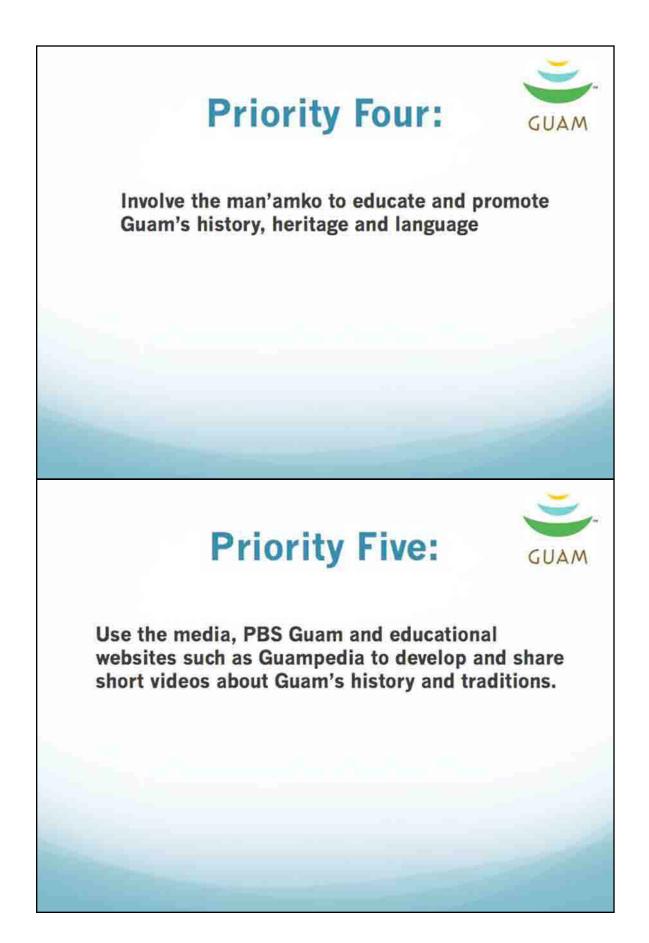

### Top 15 responses from conference participants:

- 1. Offer alternative visitor experiences that will expose visitors to an authentic Chamorro setting/event, which always includes Chamorro cuisine.
- 2. Improve the marketing and promotion of Chamorro cuisine to the visitor industry.
- 3. Start with basic phrases in all the hotel industry environments and encourage Chamorro language speakers to share their knowledge in public environments and experiences.
- 4. Create pamphlets or palm sized cards with common phrases in Japanese translated to Chamorro.
- 5. Encourage and support existing media and social online networks to develop short videos about Guam and traditions utilizing the indigenous Chamorro language.
- 6. Offer authentic Chamorro cuisine through the visitor industry so that visitors can truly experience the uniqueness of local food.
- 7. Involve the man'amko to educate and promote Guam's history, heritage and language.
- 8. Enhance Chamorro language and history educational opportunities especially on the home front.
- 9. Construct and operate the Guam Museum and Guam Cultural Center (audio, visual and performing arts).
- 10. Require tour guides to use Chamorro language.
- 11. Create laws that would mandate inclusion of the Chamorro language in public places (signs, menus, directions greeting, etc.)