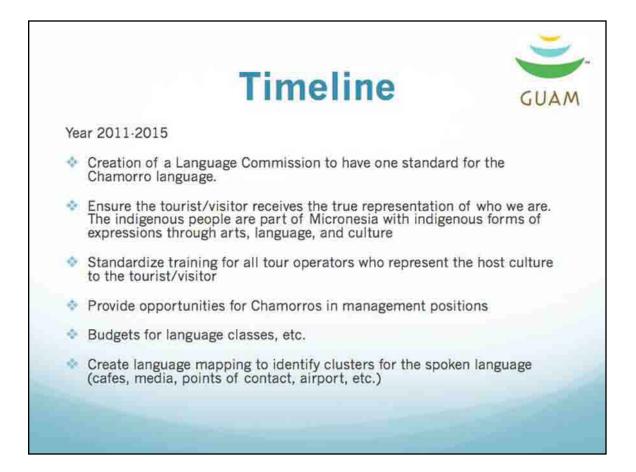

### Top 15 responses from conference participants:

- 1. Offer alternative visitor experiences that will expose visitors to an authentic Chamorro setting/event, which always includes Chamorro cuisine.
- 2. Improve the marketing and promotion of Chamorro cuisine to the visitor industry.
- 3. Start with basic phrases in all the hotel industry environments and encourage Chamorro language speakers to share their knowledge in public environments and experiences.
- 4. Create pamphlets or palm sized cards with common phrases in Japanese translated to Chamorro.
- 5. Encourage and support existing media and social online networks to develop short videos about Guam and traditions utilizing the indigenous Chamorro language.
- 6. Offer authentic Chamorro cuisine through the visitor industry so that visitors can truly experience the uniqueness of local food.
- 7. Involve the man'amko to educate and promote Guam's history, heritage and language.
- 8. Enhance Chamorro language and history educational opportunities especially on the home front.
- 9. Construct and operate the Guam Museum and Guam Cultural Center (audio, visual and performing arts).
- 10. Require tour guides to use Chamorro language.
- 11. Create laws that would mandate inclusion of the Chamorro language in public places (signs, menus, directions greeting, etc.)

- 12. Require at the very least "Chamorro language speakers" in all areas of the Lina'la: Guam Cultural and Eco Park (Tumon ancient Chamorro village), to showcase who we are as a people of the land. Everyone should be able to speak Chamorro at Lina'la.
- 13. Rediscover and promote our seafaring traditions.
- 14. Tourism industry leaders, Chamorro NGO's, Government leaders should have a conference to address the perpetuation of the Chamorro language and culture within the tourism industry and community.
- 15. Promote authenticity and accuracy for language and cultural representation.