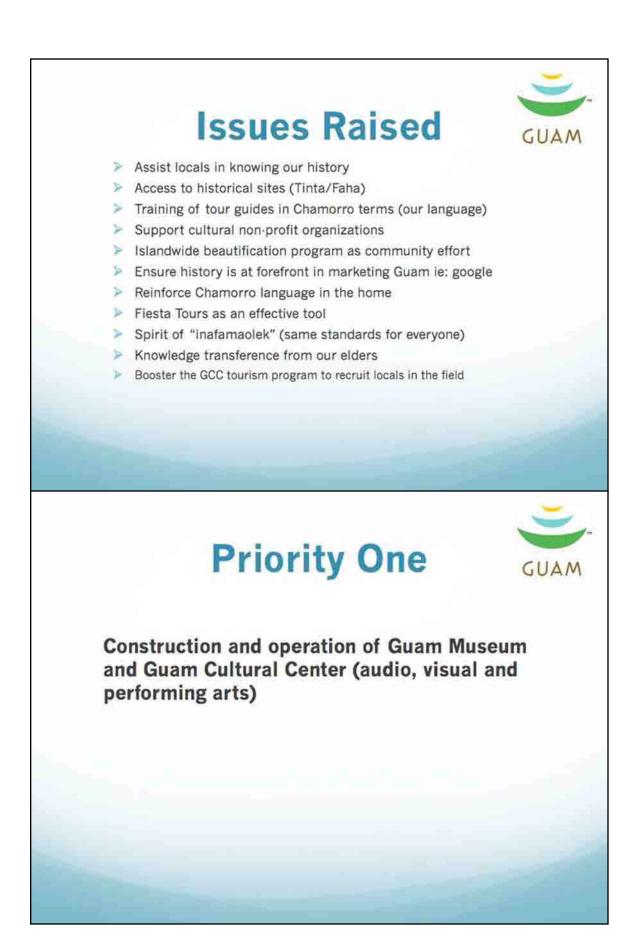

# **Issues Raised**

- Cosntruction of Guam Museum
- Advancing our seafaring traditions
- Enhancement of Chamorro language
- Enhancement of the cultural impact of Pagat
- Create Visitor Centers at village level
- Revitalize Hagătña
- Using technology and social media
- GVB to develop 1 minute "elevator" speech
- Improve signs for historical sites
- Murals tell the story
- Use PBS and educational websites such as Guampedia to tell Guam story
- Continue teaching the Chamorro language

> Education

- Partnering with TASI
- Domestic violence addressing social issues
- Cultural Museum/Music/Dance
- Latte stone as symbol for Guam
- Inspirational programs for locals
- Promote audio/visual artists with GVB assistance
- Produce videos on specific ideas of what represents our culture
- Natural history land composition of Guam tied to history and heritage
- Significance of Marianas Trench
- Unique identity as largest land mass in Micronesia – promote this as "Guam has everything!"